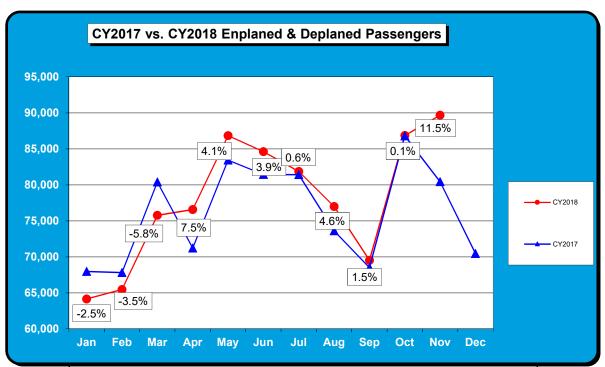

|     | <u>2017</u> | <u>2018</u> | VARIANCE YTD |
|-----|-------------|-------------|--------------|
| Jan | 67,972      | 64,159      | -5.6%        |
| Feb | 67,822      | 65,468      | -3.5%        |
| Mar | 80,395      | 75,770      | -5.8%        |
| Apr | 71,223      | 76,576      | 7.5%         |
| May | 83,453      | 86,841      | 4.1%         |
| Jun | 81,451      | 84,624      | 3.9%         |
| Jul | 81,410      | 81,871      | 0.6%         |
| Aug | 73,616      | 76,988      | 4.6%         |
| Sep | 68,502      | 69,540      | 1.5%         |
| Oct | 86,808      | 86,867      | 0.1%         |
| Nov | 80,436      | 89,690      | 11.5%        |
| Dec | 70,461      |             |              |
|     | 913,549     | 858,394     |              |