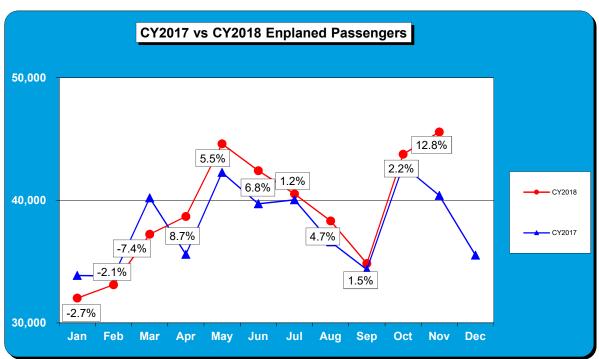

|     | <u>2017</u> | <u>2018</u> | VARIANCE YTD |
|-----|-------------|-------------|--------------|
| Jan | 33,871      | 32,033      | -5.4%        |
| Feb | 33,835      | 33,115      | -2.1%        |
| Mar | 40,204      | 37,240      | -7.4%        |
| Apr | 35,593      | 38,683      | 8.7%         |
| May | 42,278      | 44,606      | 5.5%         |
| Jun | 39,721      | 42,422      | 6.8%         |
| Jul | 40,051      | 40,525      | 1.2%         |
| Aug | 36,609      | 38,322      | 4.7%         |
| Sep | 34,353      | 34,856      | 1.5%         |
| Oct | 42,832      | 43,758      | 2.2%         |
| Nov | 40,394      | 45,575      | 12.8%        |
| Dec | 35,526      |             |              |
|     | 455,267     | 431,135     |              |