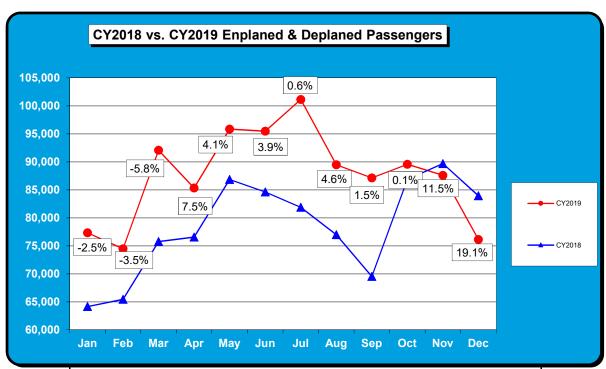

|     | <u>2018</u> | <u>2019</u> | VARIANCE YTD |
|-----|-------------|-------------|--------------|
| Jan | 64,159      | 77,338      | 20.5%        |
| Feb | 65,468      | 74,496      | 13.8%        |
| Mar | 75,770      | 92,074      | 21.5%        |
| Apr | 76,576      | 85,326      | 11.4%        |
| May | 86,841      | 95,860      | 10.4%        |
| Jun | 84,624      | 95,487      | 12.8%        |
| Jul | 81,871      | 101,148     | 23.5%        |
| Aug | 76,988      | 89,477      | 16.2%        |
| Sep | 69,540      | 87,143      | 25.3%        |
| Oct | 86,867      | 89,559      | 3.1%         |
| Nov | 89,690      | 87,589      | -2.3%        |
| Dec | 83,949      | 76,149      | -9.3%        |
|     | 942,343     | 1,051,646   |              |