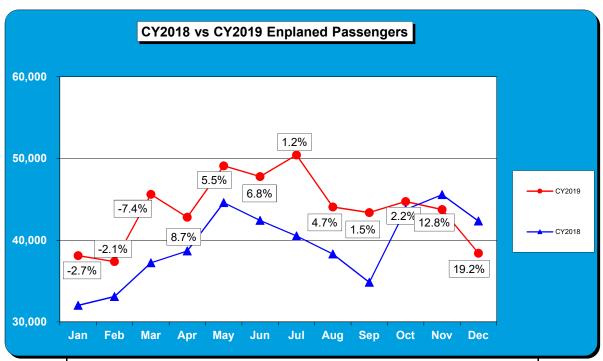

|     | <u>2018</u> | <u>2019</u> | VARIANCE YTD |
|-----|-------------|-------------|--------------|
| Jan | 32,033      | 38,116      | 19.0%        |
| Feb | 33,115      | 37,389      | 12.9%        |
| Mar | 37,240      | 45,608      | 22.5%        |
| Apr | 38,683      | 42,814      | 10.7%        |
| May | 44,606      | 49,106      | 10.1%        |
| Jun | 42,422      | 47,792      | 12.7%        |
| Jul | 40,525      | 50,431      | 24.4%        |
| Aug | 38,322      | 44,077      | 15.0%        |
| Sep | 34,856      | 43,377      | 24.4%        |
| Oct | 43,758      | 44,739      | 2.2%         |
| Nov | 45,575      | 43,755      | -4.0%        |
| Dec | 42,356      | 38,422      | -9.3%        |
|     | 473,491     | 525,626     |              |