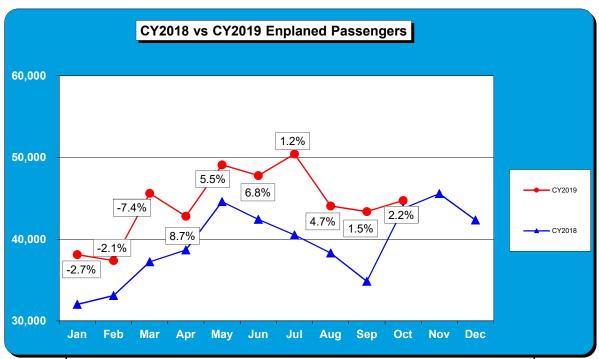

|     | <u>2018</u> | <u>2019</u> | VARIANCE YTD |
|-----|-------------|-------------|--------------|
| Jan | 32,033      | 38,116      | 19.0%        |
| Feb | 33,115      | 37,389      | 12.9%        |
| Mar | 37,240      | 45,608      | 22.5%        |
| Apr | 38,683      | 42,814      | 10.7%        |
| May | 44,606      | 49,106      | 10.1%        |
| Jun | 42,422      | 47,792      | 12.7%        |
| Jul | 40,525      | 50,431      | 24.4%        |
| Aug | 38,322      | 44,077      | 15.0%        |
| Sep | 34,856      | 43,377      | 24.4%        |
| Oct | 43,758      | 44,739      | 2.2%         |
| Nov | 45,575      |             |              |
| Dec | 42,356      |             |              |
|     | 473,491     | 443,449     |              |