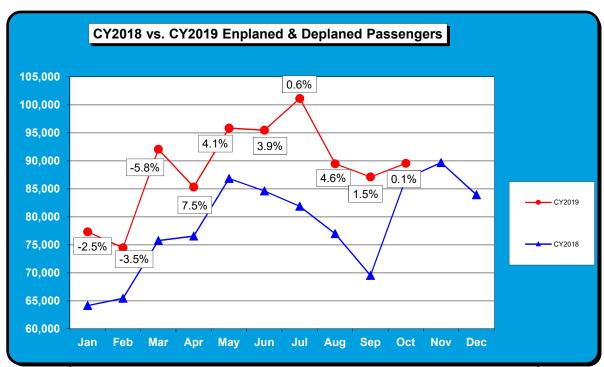

|     | <u>2018</u> | <u>2019</u> | VARIANCE YTD |
|-----|-------------|-------------|--------------|
| Jan | 64,159      | 77,338      | 20.5%        |
| Feb | 65,468      | 74,496      | 13.8%        |
| Mar | 75,770      | 92,074      | 21.5%        |
| Apr | 76,576      | 85,326      | 11.4%        |
| May | 86,841      | 95,860      | 10.4%        |
| Jun | 84,624      | 95,487      | 12.8%        |
| Jul | 81,871      | 101,148     | 23.5%        |
| Aug | 76,988      | 89,477      | 16.2%        |
| Sep | 69,540      | 87,143      | 25.3%        |
| Oct | 86,867      | 89,559      | 3.1%         |
| Nov | 89,690      |             |              |
| Dec | 83,949      |             |              |
|     | 942,343     | 887,908     |              |