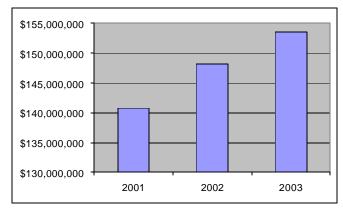

33     | 34     | 32     | 21     | 49     | 25     | 115    | 83      |
| Manufacturing | 0      | 2      | 10     | 17     | 7      | 4      | 7      | 10     | 24     | 33      |
| Trade         | 11     | 18     | 81     | 104    | 47     | 48     | 35     | 37     | 174    | 207     |
| Finance       | 3      | 2      | 42     | 77     | 28     | 17     | 28     | 12     | 101    | 108     |
| Services      | 10     | 10     | 285    | 282    | 124    | 74     | 109    | 92     | 528    | 458     |
| Other         | 3      | 2      | 84     | 42     | 31     | 8      | 44     | 29     | 162    | 81      |

MississippiBirthsDeaths6496061782221,1331,2594254222,4832,2211,146585

Source: Mississipppi Employment Security Commission







## MetroJackson Total Bank Assets (In thousands)



| 2003<br>Rank | Bank                                                          | Home Office             | 2001<br>Assets         | 2002<br>Assets         | 2003<br>Assets         | Percent<br>Change<br>2001-2003 |
|--------------|---------------------------------------------------------------|-------------------------|------------------------|------------------------|------------------------|--------------------------------|
| 1            | South Trust Bank                                              | Birmingham, AL          | \$48,755,000           | \$50,755,000           | \$51,884,768           | 6.4%                           |
| 2            | AmSouth Bancorporation                                        | Birmingham, AL          | \$38,000,000           | \$40,571,272