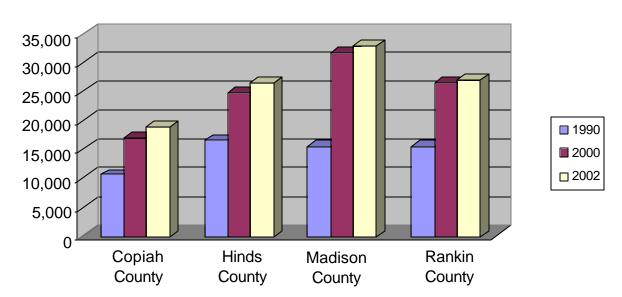

#### MetroJackson Per Capita Income

|                      | 1990<br>PCI | 2000<br>PCI | Percent<br>Change<br>1990-2000 | 2002<br>PCI | Percent<br>Change<br>2000-2002 |
|----------------------|-------------|-------------|--------------------------------|-------------|--------------------------------|
| Copiah County        | 10,525      | 17,063      | 62.1%                          | 18,922      | 10.9%                          |
| Hinds County         | 16,384      | 24,782      | 51.3%                          | 26,494      | 6.9%                           |
| Madison County       | 15,421      | 31,712      | 105.6%                         | 32,896      | 3.7%                           |
| Rankin County        | 15,499      | 26,515      | 71.1%                          | 27,034      | 2.0%                           |
| MetroJackson         | 15,627      | 25,738      | 64.7%                          | 27,111      | 5.3%                           |
| State of Mississippi | 13,089      | 21,007      | 60.5%                          | 22,550      | 7.3%                           |

#### **MetroJackson PCI**