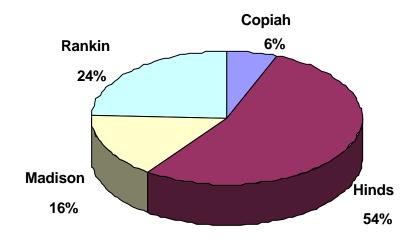

#### **General Trends**

|                      |         |         | Percent   |           | Percent   |
|----------------------|---------|---------|-----------|-----------|-----------|
|                      | 1990    | 2000    | Change    | 2003      | Change    |
|                      | Census  | Census  | 1990-2000 | Estimates | 2000-2002 |
| Copiah County        | 27,592  | 28,757  | 4.2%      | 28,928    | .59%      |
| Beauregard           | 241     | 265     | 10.0%     | 272       | 2.64%     |
| Crystals Springs     | 5,643   | 5,873   | 4.1%      | 5,841     | 54%       |
| Georgetown           | 321     | 344     | 7.2%      | 344       | 0.0%      |
| Hazlehurst           | 4,221   | 4,440   | 4.2%      | 4,373     | -1.51%    |
| Wesson               | 1,486   | 1,693   | 13.9%     | 1,486     | -12.23%   |
| Hinds County         | 254,441 | 250,800 | -1.43%    | 249,087   | -0.68%    |
| Bolton               | 629     | 629     | 0.0%      | 618       | -1.75%    |
| Clinton              | 21,847  | 23,347  | 6.87%     | 24,207    | 3.68%     |
| Edwards              | 1,287   | 1,347   | 4.66%     | 1,322     | -1.86%    |
| Jackson              | 196,637 | 184,256 | -6.30%    | 179,599   | -2.53%    |
| Learned              | 114     | 50      | -56.14%   | 47        | -6.0%     |
| Raymond              | 2,476   | 1,664   | -32.79%   | 1,758     | 5.65%     |
| Terry                | 558     | 664     | 19.00%    | 672       | 1.20%     |
| Utica                | 1,030   | 966     | -6.21%    | 932       | -3.52%    |
| Madison County       | 53,794  | 74,674  | 38.81%    | 79,758    | 6.81%     |
| Canton               | 10,062  | 12,911  | 23.31%    | 12,856    | 43%       |
| Flora                | 1,482   | 1,546   | 4.32%     | 1,527     | -1.23%    |
| Madison              | 7,471   | 14,692  | 96.65%    | 15,869    | 8.01%     |
| Ridgeland            | 11,765  | 20,173  | 71.47%    | 21,435    | 6.26%     |
| Rankin County        | 87,161  | 115,327 | 32.31%    | 124,695   | 8.12%     |
| Brandon              | 11,077  | 16,436  | 48.38%    | 18,065    | 9.91%     |
| Florence             | 1,831   | 2,396   | 30.86%    | 2,718     | 13.44%    |
| Flowood              | 2,860   | 4,750   | 66.08%    | 6,260     | 31.79%    |
| Pearl                | 19,580  | 21,961  | 12.16%    | 22,824    | 3.93%     |
| Pelahatchie          | 1,553   | 1,461   | -5.92%    | 1,477     | 1.10%     |
| Puckett              | 360     | 354     | -1.67%    | 364       | 2.82%     |
| Richland             | 4,014   | 6,027   | -50.15%   | 6,447     | 6.97%     |
| MetroJackson         | 422,988 | 469,558 | 11.01%    | 482,468   | 2.75%     |
| Source: U. S. Census |         |         |           |           |           |