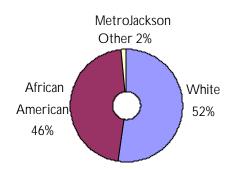

#### 2000 Population by Race

|                |         | African  |       |
|----------------|---------|----------|-------|
|                | White   | American | Other |
| Copiah County  | 13,747  | 14,653   | 357   |
| Hinds County   | 93,584  | 153,297  | 3,919 |
| Madison County | 45,021  | 27,987   | 1,666 |
| Rankin County  | 93,450  | 19,743   | 2,134 |
| MetroJackson   | 245,802 | 215,680  | 8,076 |