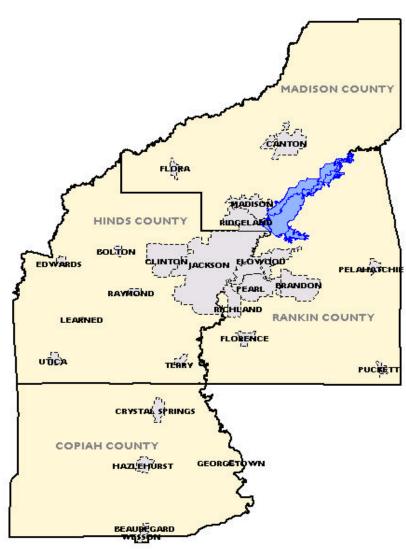

#### Municipalities

| Copiah County   | Hinds County | Madison County | Rankin County |
|-----------------|--------------|----------------|---------------|
| Beauregard      | Bolton       | Canton         | Brandon       |
| Crystal Springs | Clinton      | Flora          | Florence      |
| Georgetown      | Edwards      | Madison        | Flowood       |
| Hazlehurst      | Jackson*     | Ridgeland      | Pearl         |
| Wesson          | Learned      | -              | Pelahatchie   |
|                 | Raymond      |                | Puckett       |
|                 | Terry        |                | Richland      |
|                 | Utica        |                |               |