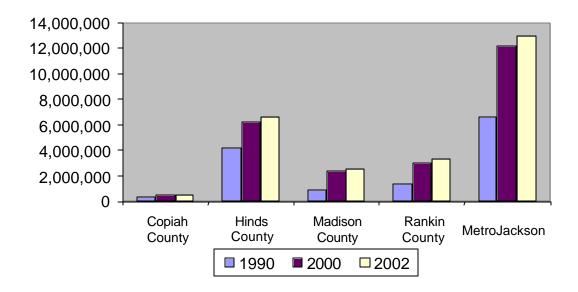

## MetroJackson Personal Income (thousands of dollars)

|                      | 1990       | 2000       | Percent<br>Change<br>1990-2000 | 2002       | Percent<br>Change<br>2000-2002 |
|----------------------|------------|------------|--------------------------------|------------|--------------------------------|
| Copiah County        | 290,806    | 490,803    | 68.8%                          | 543,713    | 10.8%                          |
| Hinds County         | 4,169,845  | 6,210,116  | 56.2%                          | 6,594,440  | 6.2%                           |
| Madison County       | 836,934    | 2,380,233  | 184.4%                         | 2,561,007  | 7.6%                           |
| Rankin County        | 1,358,772  | 3,080,576  | 126.7%                         | 3,286,556  | 6.7%                           |
| MetroJackson         | 6,658,347  | 12,163,728 | 82.7%                          | 12,987,718 | 6.8%                           |
| State of Mississippi | 33,754,245 | 59,836,915 | 75.7%                          | 64,645,075 | 8.0%                           |

## MetroJackson Personal Income (000's)