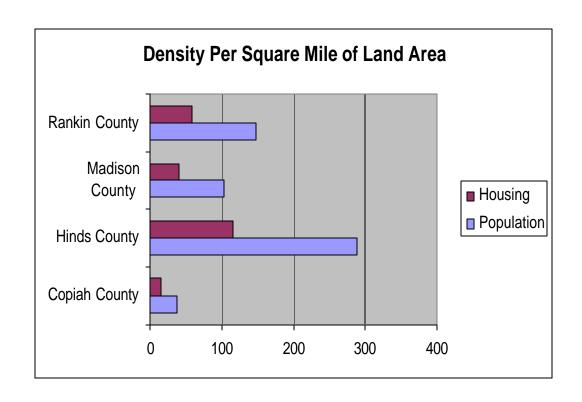

#### MetroJackson 2000 Population and Housing Density

|                |            |                  | Area          | in Square M   | liles        | Density p<br>mile of lar | •             |
|----------------|------------|------------------|---------------|---------------|--------------|--------------------------|---------------|
| County         | Population | Housing<br>Units | Total<br>Area | Water<br>Area | Land<br>Area | Population               | Housing Units |
| Copiah County  | 28,757     | 11,101           | 779.38        | 2.78          | 776.60       | 37.0                     | 14.3          |
| Hinds County   | 250,800    | 100,287          | 877.35        | 8.16          | 869.18       | 288.5                    | 115.4         |
| Madison County | 75,123     | 28,781           | 741.97        | 24.86         | 717.11       | 104.1                    | 40.1          |
| Rankin County  | 115,327    | 45,070           | 806.09        | 31.57         | 774.42       | 148.9                    | 58.2          |
| MetroJackson   | 441,250    | 174,138          | 2,425         | 65            | 2,361        | 186.91                   | 73.77         |