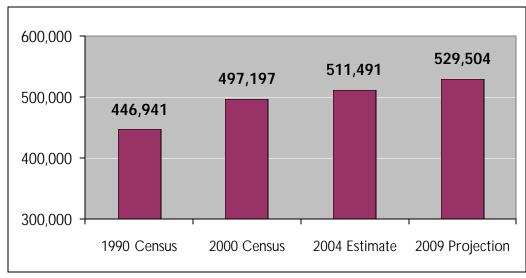

#### **Population Projections**

|                 | MetroJackson | Jackson MSA |
|-----------------|--------------|-------------|
| 1990 Census     | 422,988      | 446,941     |
| 2000 Census     | 469,558      | 497,197     |
| 2004 Estimate   | 482,468      | 511,491     |
| 2009 Projection | 501,440      | 529,504     |

## 2009 Jackson MSA Population Projections

Source: 2004 Claritas