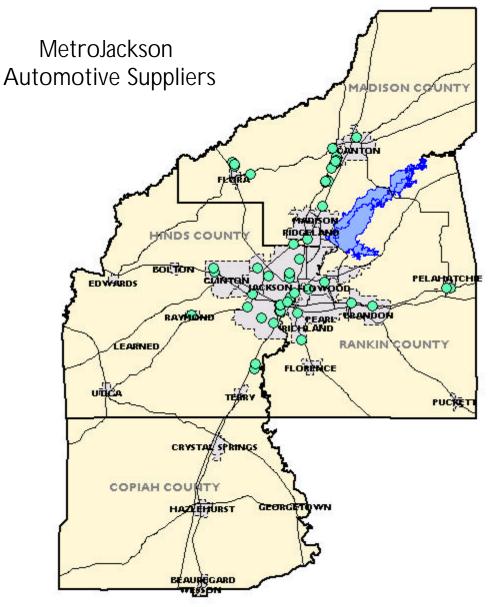

Mart<br>Wal-Mart                                                 | 1                         | Pearl Wal-Mart<br>Office Depot<br>Wal-Mart          | 4                         |
| Richland Wal-Mart<br>Hibbett Sports<br>Wal-Mart                              | 9                         | Bloomfield<br>Bass Pro Shop                         | *                         |

\* Under Construction



## A utomotive Industry





#### **Automotive Plants**



#### Mississippi and Nissan

#### Facility Details:

Zero to finished in 2.5 years
\$1.4 billion manufacturing plant
Produces 400,000 vehicles a year - 5 modeles total
Employs over 5,300 workers
Created over 30,000 indirect jobs
17 miles of conveyor run throughout the plant
853 robots help make the plant one of the most advanced in the world





| Type of<br>Automotive Supplier  | Number of<br>Establishments | Type of<br>Automotive Supplier                          | Number of<br>Establishments |
|---------------------------------|-----------------------------|---------------------------------------------------------|-----------------------------|
| Paints and allied product       |                             | Engine electrical equipment; Battery charging           |                             |
| finishes for original equipment |                             | alternators and generators for internal combustion      |                             |
| manufactures                    | 1                           | engines                                                 | 1                           |
| Truck and bus inner tubes,