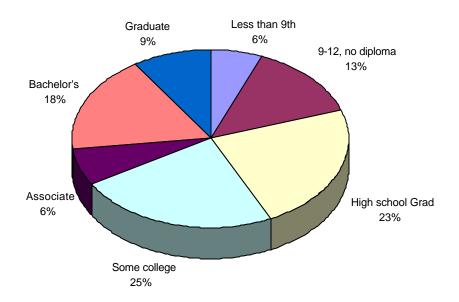

## Education

| MetroJackson Educational Attainment         |             |              |        |         |         |        |  |  |
|---------------------------------------------|-------------|--------------|--------|---------|---------|--------|--|--|
| Educational Attainment                      | Mississippi | MetroJackson | Copiah | Hinds   | Madison | Rankin |  |  |
| Population 25 years and over                | 1,757,517   | 289,350      | 17,405 | 150,287 | 46,773  | 74,885 |  |  |
| Less than 9th grade                         | 169,178     | 17,700       | 1,744  | 9,113   | 2,995   | 3,848  |  |  |
| 9th to 12th grade, no diploma               | 307,852     | 39,048       | 3,952  | 20,371  | 4,951   | 9,774  |  |  |
| High school Graduate (includes equivalency) | 516,091     | 61,980       | 5,255  | 32,911  | 8,558   | 20,511 |  |  |
| Some college, no degree                     | 366,744     | 65,142       | 3,564  | 37,573  | 9,702   | 17,867 |  |  |
| Associate degree                            | 100,561     | 17,355       | 1,232  | 9,451   | 2,823   | 5,081  |  |  |
| Bachelor's degree                           | 194,325     | 50,121       | 1,433  | 25,775  | 12,110  | 12,236 |  |  |
| Graduate or professional degree             | 102,766     | 26,295       | 585    | 15,093  | 5,634   | 5,568  |  |  |
|                                             |             |              |        |         |         |        |  |  |
| Percent high school graduate or<br>higher   | 72.9%       | 81.2%        | 69.3%  | 80.4%   | 83.0%   | 81.8%  |  |  |
| Percent bachelor's degree or higher         | 16.9%       | 28.1%        | 11.6%  | 27.2%   | 37.9%   | 23.8%  |  |  |