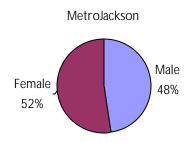

#### **Population by Sex**

|                | 2000 Census |         |  |  |
|----------------|-------------|---------|--|--|
|                | Male        | Female  |  |  |
| Copiah County  | 13,848      | 14,909  |  |  |
| Hinds County   | 117,963     | 132,837 |  |  |
| Madison County | 35,414      | 39,260  |  |  |
| Rankin County  | 56,356      | 58,971  |  |  |
| MetroJackson   | 223,581     | 245,977 |  |  |