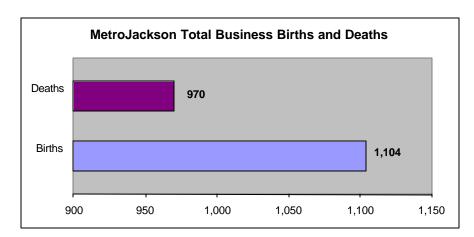

| Births | Deaths  |
| Construction  | 1      | 3      | 33     | 34     | 32     | 21     | 49     | 25     | 115    | 83      |
| Manufacturing | 0      | 2      | 10     | 17     | 7      | 4      | 7      | 10     | 24     | 33      |
| Trade         | 11     | 18     | 81     | 104    | 47     | 48     | 35     | 37     | 174    | 207     |
| Finance       | 3      | 2      | 42     | 77     | 28     | 17     | 28     | 12     | 101    | 108     |
| Services      | 10     | 10     | 285    | 282    | 124    | 74     | 109    | 92     | 528    | 458     |
| Other         | 3      | 2      | 84     | 42     | 31     | 8      | 44     | 29     | 162    | 81      |

MississippiBirthsDeaths6496061782221,1331,2594254222,4832,2211,146585

Source: Mississipppi Employment Security Commission







## MetroJackson Total Bank Assets (In thousands)



| 2003<br>Rank | Bank                                                          | Home Office             | 2001<br>Assets         | 2002<br>Assets         | 2003<br>Assets         | Percent<br>Change<br>2001-2003 |
|--------------|---------------------------------------------------------------|-------------------------|------------------------|------------------------|------------------------|--------------------------------|
| 1            | South Trust Bank                                              | Birmingham, AL          | \$48,755,000           | \$50,755,000           | \$51,884,768           | 6.4%                           |
| 2            | AmSouth Bancorporation                                        | Birmingham, AL