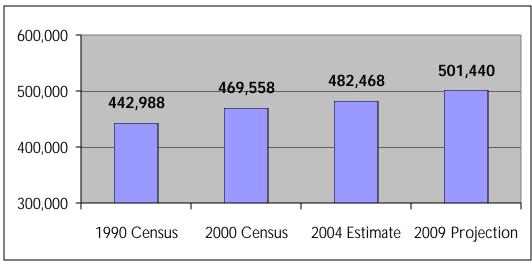

#### **Population Projections**

|                 | MetroJackson | Jackson MSA |
|-----------------|--------------|-------------|
| 1990 Census     | 422,988      | 446,941     |
| 2000 Census     | 469,558      | 497,197     |
| 2004 Estimate   | 482,468      | 511,491     |
| 2009 Projection | 501,440      | 529,504     |

## 2009 MetroJackson Population Projections

Source: 2004 Claritas