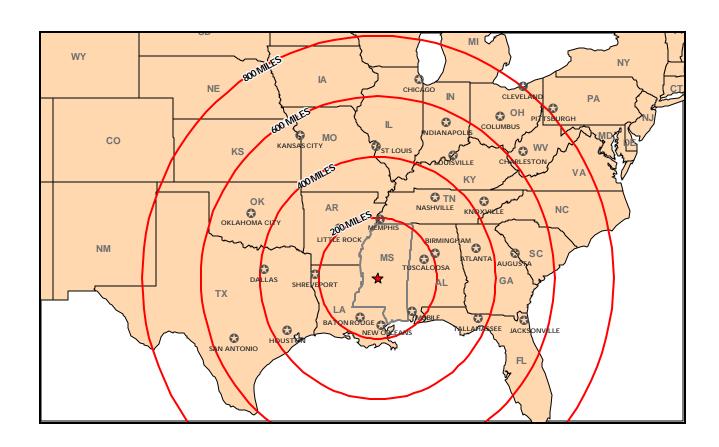

#### **Regional Trade Area**

| City                 | Miles | City              | Miles |
|----------------------|-------|-------------------|-------|
| Atlanta, GA          | 350   | Mobile, AL        | 170   |
| Austin, TX           | 480   | Montgomery, AL    | 220   |
| Baton Rouge, LA      | 160   | Nashville, TN     | 330   |
| Birmingham, AL       | 210   | New Orleans, LA   | 160   |
| Chattanooga, TN      | 350   | Oklahoma City, OK | 490   |
| Chicago, IL          | 680   | Pensacola, FL     | 220   |
| Dallas/Ft. Worth, TX | 390   | Raleigh, NC       | 700   |
| Houston, TX          | 370   | Richmond, VA      | 820   |
| Indianapolis, IN     | 570   | Shreveport, LA    | 220   |
| Jacksonville, FL     | 520   | St. Louis, MO     | 450   |
| Knoxville, TN        | 440   | Tallahassee, FL   | 380   |
| Little Rock, AR      | 220   | Tulsa, OK         | 420   |
| Louisville, KY       | 490   | Washington, DC    | 1,000 |
| Memphis, TN          | 190   |                   |       |