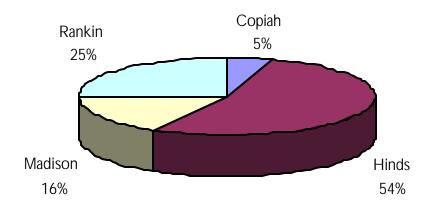

#### **General Trends**

|                      |         |         | Percent   |           | Percent   |
|----------------------|---------|---------|-----------|-----------|-----------|
|                      | 1990    | 2000    | Change    | 2003      | Change    |
|                      | Census  | Census  | 1990-2000 | Estimates | 2000-2002 |
| Copiah County        | 27,592  | 28,757  | 4.2%      | 28,928    | .59%      |
| Beauregard           | 241     | 265     | 10.0%     | 272       | 2.64%     |
| Crystals Springs     | 5,643   | 5,873   | 4.1%      | 5,841     | 54%       |
| Georgetown           | 321     | 344     | 7.2%      | 344       | 0.0%      |
| Hazlehurst           | 4,221   | 4,440   | 4.2%      | 4,373     | -1.51%    |
| Wesson               | 1,486   | 1,693   | 13.9%     | 1,486     | -12.23%   |
| Hinds County         | 254,441 | 250,800 | -1.43%    | 249,087   | -0.68%    |
| Bolton               | 629     | 629     | 0.0%      | 618       | -1.75%    |
| Clinton              | 21,847  | 23,347  | 6.87%     | 24,207    | 3.68%     |
| Edwards              | 1,287   | 1,347   | 4.66%     | 1,322     | -1.86%    |
| Jackson              | 196,637 | 184,256 | -6.30%    | 179,599   | -2.53%    |
| Learned              | 114     | 50      | -56.14%   | 47        | -6.0%     |
| Raymond              | 2,476   | 1,664   | -32.79%   | 1,758     | 5.65%     |
| Terry                | 558     | 664     | 19.00%    | 672       | 1.20%     |
| Utica                | 1,030   | 966     | -6.21%    | 932       | -3.52%    |
| Madison County       | 53,794  | 74,674  | 38.81%    | 79,758    | 6.81%     |
| Canton               | 10,062  | 12,911  | 23.31%    | 12,856    | 43%       |
| Flora                | 1,482   | 1,546   | 4.32%     | 1,527     | -1.23%    |
| Madison              | 7,471   | 14,692  | 96.65%    | 15,869    | 8.01%     |
| Ridgeland            | 11,765  | 20,173  | 71.47%    | 21,435    | 6.26%     |
| Rankin County        | 87,161  | 115,327 | 32.31%    | 124,695   | 8.12%     |
| Brandon              | 11,077  | 16,436  | 48.38%    | 18,065    | 9.91%     |
| Florence             | 1,831   | 2,396   | 30.86%    | 2,718     | 13.44%    |
| Flowood              | 2,860   | 4,750   | 66.08%    | 6,260     | 31.79%    |
| Pearl                | 19,580  | 21,961  | 12.16%    | 22,824    | 3.93%     |
| Pelahatchie          | 1,553   | 1,461   | -5.92%    | 1,477     | 1.10%     |
| Puckett              | 360     | 354     | -1.67%    | 364       | 2.82%     |
| Richland             | 4,014   | 6,027   | -50.15%   | 6,447     | 6.97%     |
| MetroJackson         | 422,988 | 469,558 | 11.01%    | 482,468   | 2.75%     |
| Source: U. S. Census |         |         |           |           |           |