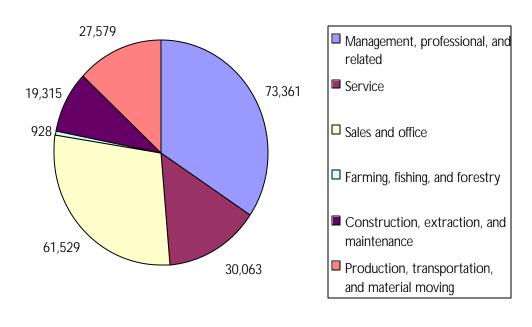

#### 2000 Employed Civilian Population

|              |           | Management,   |           |             | Farming,    |                | Production,     |
|--------------|-----------|---------------|-----------|-------------|-------------|----------------|-----------------|
|              | Employed  | Professional, | Service   | Sales &     | Fishing, &  | Constructions, | Transportation, |
|              | 16 Years  | & Related     | Occupatio | Office      | Forestry    | Extraction, &  | & Material      |
|              | & Older   | Occupations   | ns        | Occupations | Occupations | Maintenance    | Moving          |
| Copiah       | 10,808    | 2,409         | 1,374     | 2,814       | 218         | 1,309          | 2,684           |
| Hinds        | 109,552   | 35,838        | 18,461    | 31,524      | 320         | 9,257          | 14,152          |
| Madison      | 35,310    | 15,226        | 3,882     | 10,189      | 125         | 2,114          | 3,774           |
| Rankin       | 57,105    | 19,888        | 6,346     | 17,002      | 265         | 6,635          | 6,969           |
| MetroJackson | 212,775   | 73,361        | 30,063    | 61,529      | 928         | 19,315         | 27,579          |
| Mississippi  | 1,173,314 | 321,110       | 174,390   | 292,544     | 14,462      | 131,751        | 239,057         |

#### 2000 MetroJackson Employment