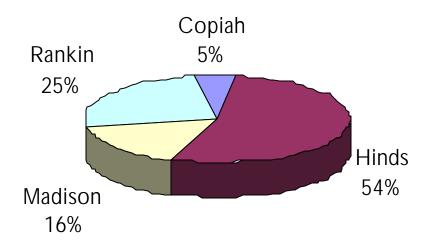

#### **General Trends**

|                      |         |         | Percent   |           | Percent   |
|----------------------|---------|---------|-----------|-----------|-----------|
|                      | 1990    | 2000    | Change    | 2003      | Change    |
|                      | Census  | Census  | 1990-2000 | Estimates | 2000-2002 |
| Copiah County        | 27,592  | 28,757  | 4.2%      | 28,928    | .59%      |
| Beauregard           | 241     | 265     | 10.0%     | 272       | 2.64%     |
| Crystals Springs     | 5,643   | 5,873   | 4.1%      | 5,841     | 54%       |
| Georgetown           | 321     | 344     | 7.2%      | 344       | 0.0%      |
| Hazlehurst           | 4,221   | 4,440   | 4.2%      | 4,373     | -1.51%    |
| Wesson               | 1,486   | 1,693   | 13.9%     | 1,486     | -12.23%   |
| Hinds County         | 254,441 | 250,800 | -1.43%    | 249,087   | -0.68%    |
| Bolton               | 629     | 629     | 0.0%      | 618       | -1.75%    |
| Clinton              | 21,847  | 23,347  | 6.87%     | 24,207    | 3.68%     |
| Edwards              | 1,287   | 1,347   | 4.66%     | 1,322     | -1.86%    |
| Jackson              | 196,637 | 184,256 | -6.30%    | 179,599   | -2.53%    |
| Learned              | 114     | 50      | -56.14%   | 47        | -6.0%     |
| Raymond              | 2,476   | 1,664   | -32.79%   | 1,758     | 5.65%     |
| Terry                | 558     | 664     | 19.00%    | 672       | 1.20%     |
| Utica                | 1,030   | 966     | -6.21%    | 932       | -3.52%    |
| Madison County       | 53,794  | 74,674  | 38.81%    | 79,758    | 6.81%     |
| Canton               | 10,062  | 12,911  | 23.31%    | 12,856    | 43%       |
| Flora                | 1,482   | 1,546   | 4.32%     | 1,527     | -1.23%    |
| Madison              | 7,471   | 14,692  | 96.65%    | 15,869    | 8.01%     |
| Ridgeland            | 11,765  | 20,173  | 71.47%    | 21,435    | 6.26%     |
| Rankin County        | 87,161  | 115,327 | 32.31%    | 124,695   | 8.12%     |
| Brandon              | 11,077  | 16,436  | 48.38%    | 18,065    | 9.91%     |
| Florence             | 1,831   | 2,396   | 30.86%    | 2,718     | 13.44%    |
| Flowood              | 2,860   | 4,750   | 66.08%    | 6,260     | 31.79%    |
| Pearl                | 19,580  | 21,961  | 12.16%    | 22,824    | 3.93%     |
| Pelahatchie          | 1,553   | 1,461   | -5.92%    | 1,477     | 1.10%     |
| Puckett              | 360     | 354     | -1.67%    | 364       | 2.82%     |
| Richland             | 4,014   | 6,027   | -50.15%   | 6,447     | 6.97%     |
| MetroJackson         | 422,988 | 469,558 | 11.01%    | 482,468   | 2.75%     |
| Source: U. S. Census |         |         |           |           |           |