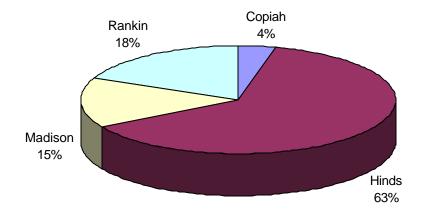

#### METROJACKSON HOUSING UNITS 1990 - 2000

|                 |               |               | Percent   | 2004          |
|-----------------|---------------|---------------|-----------|---------------|
|                 | 1990          | 2000          | Change    | Estimates     |
| County          | Housing Units | Housing Units | 1990-2000 | Housing Units |
| COPIAH          | 10,260        | 11,101        | 8.20%     | 10,239        |
| Owner-Occupied  | 7,413         | 8,107         | 9.36%     | 8,199         |
| Renter-Occupied | 1,891         | 2,035         | 7.62%     | 2,040         |
| Vacant          | 956           | 959           | 0.31%     | -             |
| HINDS           | 99,860        | 100,287       | 0.43%     | 90,519        |
| Owner-Occupied  | 56,052        | 58,131        | 3.71%     | 58,259        |
| Renter-Occupied | 34,971        | 32,899        | -5.92%    | 32,260        |
| Vacant          | 8,837         | 9,257         | 4.75%     | -             |
| MADISON         | 20,761        | 28,781        | 38.63%    | 29,251        |
| Owner-Occupied  | 12,348        | 19,288        | 56.20%    | 21,096        |
| Renter-Occupied | 6,928         | 7,931         | 14.48%    | 8,155         |
| Vacant          | 1,485         | 1,562         | 5.19%     | -             |
| RANKIN          | 31,872        | 45,070        | 41.41%    | 46,474        |
| Owner-Occupied  | 23,697        | 32,471        | 37.03%    | 35,786        |
| Renter-Occupied | 6,161         | 9,618         | 56.11%    | 10,688        |
| Vacant          | 2,014         | 2,981         | 48.01%    | -             |
| MetroJackson    | 162,753       | 185,239       | 13.82%    | 176,483       |
| Owner-Occupied  | 99,510        | 117,997       | 18.58%    | 123,340       |
| Renter-Occupied | 49,951        | 52,483        | 5.07%     | 53,143        |
| Vacant          | 13,292        | 14,759        | 11.04%    | -             |