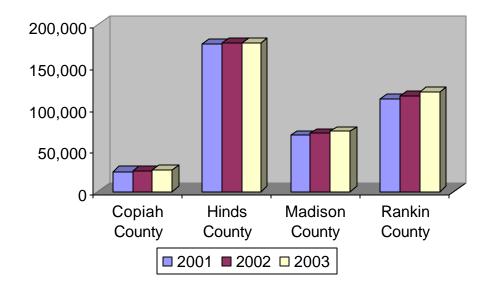

## MetroJackson Personal Income (thousands of dollars)

|                      | 1990       | 2000       | Percent<br>Change<br>1990-2000 | 2002       | Percent<br>Change<br>2000-2002 |
|----------------------|------------|------------|--------------------------------|------------|--------------------------------|
| Copiah County        | 290,806    | 490,803    | 68.8%                          | 543,713    | 10.8%                          |
| Hinds County         | 4,169,845  | 6,210,116  | 56.2%                          | 6,594,440  | 6.2%                           |
| Madison County       | 836,934    | 2,380,233  | 184.4%                         | 2,561,007  | 7.6%                           |
| Rankin County        | 1,358,772  | 3,080,576  | 126.7%                         | 3,286,556  | 6.7%                           |
| MetroJackson         | 6,658,347  | 12,163,728 | 82.7%                          | 12,987,718 | 6.8%                           |
| State of Mississippi | 33,754,245 | 59,836,915 | 75.7%                          | 64,645,075 | 8.0%                           |