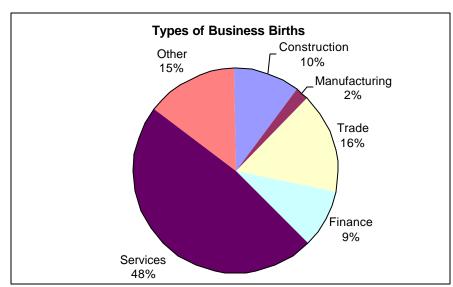

Births | Deaths  |
| Construction  | 1      | 3      | 33     | 34     | 32     | 21     | 49     | 25     | 115    | 83      |
| Manufacturing | 0      | 2      | 10     | 17     | 7      | 4      | 7      | 10     | 24     | 33      |
| Trade         | 11     | 18     | 81     | 104    | 47     | 48     | 35     | 37     | 174    | 207     |
| Finance       | 3      | 2      | 42     | 77     | 28     | 17     | 28     | 12     | 101    | 108     |
| Services      | 10     | 10     | 285    | 282    | 124    | 74     | 109    | 92     | 528    | 458     |
| Other         | 3      | 2      | 84     | 42     | 31     | 8      | 44     | 29     | 162    | 81      |

MississippiBirthsDeaths6496061782221,1331,2594254222,4832,2211,146585

Source: Mississipppi Employment Security Commission







## MetroJackson Total Bank Assets (In thousands)



| 2003<br>Rank | Bank                                                          | Home Office             | 2001<br>Assets         | 2002<br>Assets         | 2003<br>Assets         | Percent<br>Change<br>2001-2003 |
|--------------|---------------------------------------------------------------|-------------------------|------------------------|------------------------|------------------------|--------------------------------|
| 1            | South Trust Bank                                              | Birmingham, AL          | \$48,755,000           | \$50,755,000           | \$51,884,768           | 6.4%                           |
| 2            | AmSouth Bancorporation                                        | Birmingham, AL