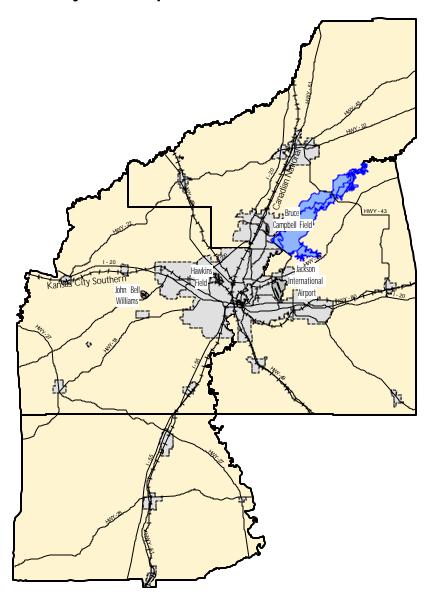

#### Airports:

Jackson International
Bruce Campbell Field \*
John Bell Williams \*

Hawkins Field \*

\*General Aviation